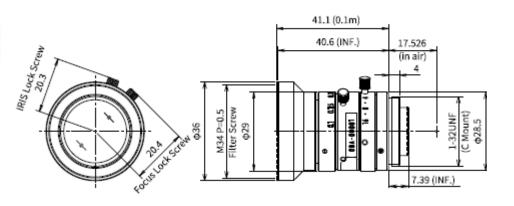

## SPECIFICATIONS

|                                                |              | MA23F08V                      |
|------------------------------------------------|--------------|-------------------------------|
| Imager Size                                    |              | 2/3"                          |
| Mount Type                                     |              | С                             |
| Focal Length                                   |              | 8mm                           |
| Aperture Range                                 |              | 2.4 - 16                      |
| Field of View Angle<br>(Horizontal x Vertical) | 2/3" [1:1]   | 53.1° x 53.1°                 |
|                                                | 2/3" [4:3]   | 58.9° x 45.5°                 |
|                                                | 2/3" [16:9]  | 63.2° x 37.7°                 |
|                                                | 1/1.8" [4:3] | 47.4° x 36.4°                 |
|                                                | 1/2" [4:3]   | 44.3° x 33.7°                 |
|                                                | 1/3" [16:9]  | 33.7° x 25.5°                 |
| Focusing Range                                 |              | 0.1m - ∞                      |
| Operation                                      | Focus        | Manual with Lock              |
|                                                | Iris         | Manual with Lock              |
| Filter Size                                    |              | M34 P=0.5mm                   |
| Wave Length                                    |              | Visible Light - Near Infrared |
| TV Distortion                                  |              | -0.6% (Design Value)          |
| Weight                                         |              | 84g                           |
| Operating Temperature                          |              | -20°C - +60°C                 |