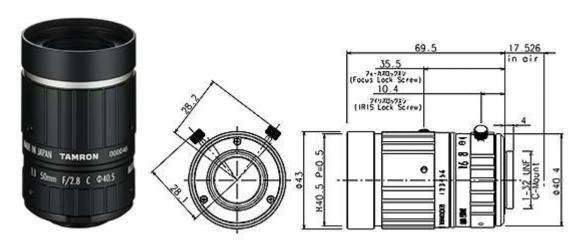

## CCTV Lenses/Model: MA111F50VIR

## **MA111F50VIR**

## **SPECIFICATIONS**

|                                                |       | MA111F50VIR                   |
|------------------------------------------------|-------|-------------------------------|
| Imager Size                                    |       | 1.1                           |
| Mount Type                                     |       | С                             |
| Focal Length                                   |       | 50mm                          |
| Aperture Range                                 |       | 2.8 - 16                      |
| Field of View Angle<br>(Horizontal x Vertical) | 1.1"  | 16.0° x 12.0°                 |
|                                                | 2/3"  | 10.1° x 7.5°                  |
|                                                | 1/2"  | 7.3° x 5.5°                   |
| Focusing Range                                 |       | 0.2m - ∞                      |
| Operation                                      | Focus | Manual with Lock              |
|                                                | Iris  | Manual with Lock              |
| Filter Size                                    |       | M40.5 P=0.5mm                 |
| Wave Length                                    |       | Visible Light - Near Infrared |
| TV Distortion                                  |       | 0.1% (Design Value)           |
| Weight                                         |       | 181g                          |
| Operating Temperature                          |       | -20°C - +60°C                 |