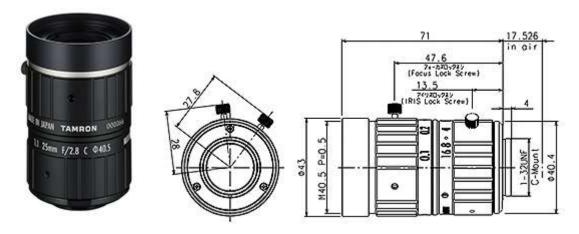

## CCTV Lenses/Model: MA111F25VIR

## **MA111F25VIR**

## SPECIFICATIONS

|                                                |       | MA111F25VIR                   |
|------------------------------------------------|-------|-------------------------------|
| Imager Size                                    |       | 1.1                           |
| Mount Type                                     |       | С                             |
| Focal Length                                   |       | 25mm                          |
| Aperture Range                                 |       | 2.8 - 16                      |
| Field of View Angle<br>(Horizontal x Vertical) | 1.1"  | 31.7° x 23.9°                 |
|                                                | 2/3"  | 20.0° x 15.0°                 |
|                                                | 1/2"  | 14.6° x 10.9°                 |
| Focusing Range                                 |       | 0.1m - ∞                      |
| Operation                                      | Focus | Manual with Lock              |
|                                                | Iris  | Manual with Lock              |
| Filter Size                                    |       | M40.5 P=0.5mm                 |
| Wave Length                                    |       | Visible Light - Near Infrared |
| TV Distortion                                  |       | -0.3% (Design Value)          |
| Weight                                         |       | 196g                          |
| Operating Temperature                          |       | -20°C - +60°C                 |