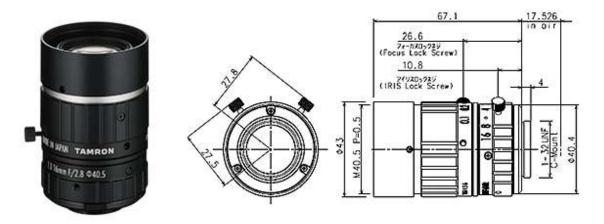

## CCTV Lenses/Model: MA111F16VIR

## **MA111F16VIR**

## SPECIFICATIONS

|                                                |       | MA111F16VIR                   |
|------------------------------------------------|-------|-------------------------------|
| Imager Size                                    |       | 1.1                           |
| Mount Type                                     |       | С                             |
| Focal Length                                   |       | 16mm                          |
| Aperture Range                                 |       | 2.8 - 16                      |
| Field of View Angle<br>(Horizontal x Vertical) | 1.1"  | 47.7° x 36.8°                 |
|                                                | 2/3"  | 30.8° x 23.3°                 |
|                                                | 1/2"  | 22.6° x 17.0°                 |
| Focusing Range                                 |       | 0.1m - ∞                      |
| Operation                                      | Focus | Manual with Lock              |
|                                                | Iris  | Manual with Lock              |
| Filter Size                                    |       | M40.5 P=0.5mm                 |
| Wave Length                                    |       | Visible Light - Near Infrared |
| TV Distortion                                  |       | 0.2% (Design Value)           |
| Weight                                         |       | 178g                          |
| Operating Temperature                          |       | -20°C - +60°C                 |