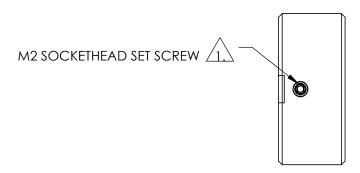

## FOR INFORMATION ONLY: DO NOT MANUFACTURE PARTS TO THIS DRAWING

SECTION A-A

SPECIFICATIONS SUBJECT TO CHANGE WITHOUT NOTICE DIMENSIONS ARE FOR REFERENCE ONLY

NOTES:

1. ALLEN KEY IS INCLUDED.

| Edmund | Optics® |
|--------|---------|
|        |         |

LIQUID LENS HOLDER FOR 50mm Cx LENS

DWG NO 33686

SHEET 5 OF 5