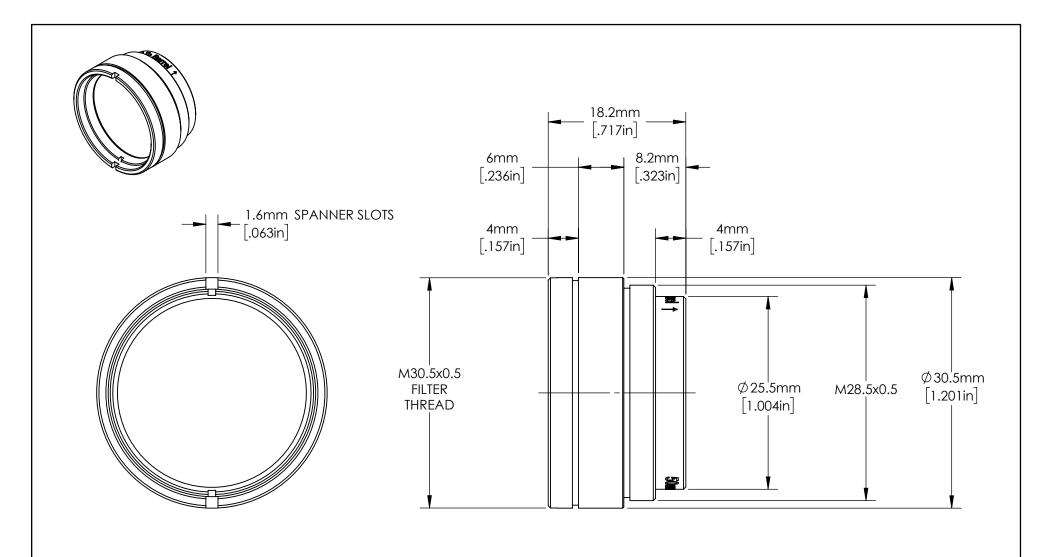

FOR INFORMATION ONLY:
DO NOT MANUFACTURE
PARTS TO THIS DRAWING

SPECIFICATIONS SUBJECT TO CHANGE WITHOUT NOTICE.
DIMENSIONS ARE FOR REFERENCE ONLY.

| 8      | E                              | dmund Optics® |                 |
|--------|--------------------------------|---------------|-----------------|
| TITLE  | FRONT ASSEMBLY OF 50mm Cx LENS |               |                 |
| DWG NO | 33566                          |               | SHEET<br>3 OF 5 |