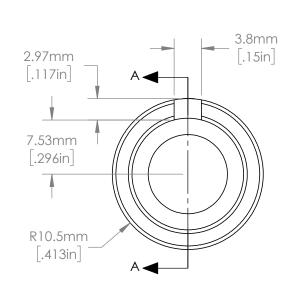

IONS ARE FOR REFERENCE ONLY.

| 8      | E                              | dmund Optics® |                 |
|--------|--------------------------------|---------------|-----------------|
| TITLE  | FRONT ASSEMBLY OF 50mm Cx LENS |               |                 |
| DWG NO | 33566                          |               | SHEET<br>3 OF 5 |





## FOR INFORMATION ONLY: DO NOT MANUFACTURE PARTS TO THIS DRAWING

SPECIFICATIONS SUBJECT TO CHANGE WITHOUT NOTICE.
DIMENSIONS ARE FOR REFERENCE ONLY.

|        | B E     | dmund Optics®                 |                 |  |
|--------|---------|-------------------------------|-----------------|--|
| TITLE  | REAR AS | REAR ASSEMBLY OF 50mm Cx LENS |                 |  |
| DWG NO | 33566   |                               | SHEET<br>4 OF 5 |  |









## FOR INFORMATION ONLY: DO NOT MANUFACTURE PARTS TO THIS DRAWING

SECTION A-A

SPECIFICATIONS SUBJECT TO CHANGE WITHOUT NOTICE DIMENSIONS ARE FOR REFERENCE ONLY

NOTES:

1. ALLEN KEY IS INCLUDED.

| Edmund | Optics® |
|--------|---------|
|        |         |

LIQUID LENS HOLDER FOR 50mm Cx LENS

DWG NO 33686

SHEET 5 OF 5