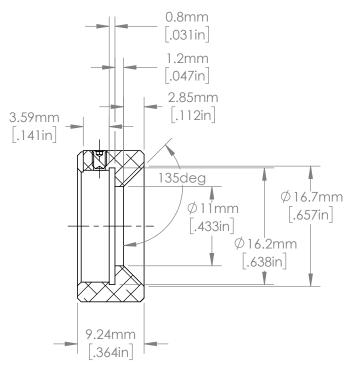

## FOR INFORMATION ONLY: DO NOT MANUFACTURE PARTS TO THIS DRAWING

SECTION A-A

SPECIFICATIONS SUBJECT TO CHANGE WITHOUT NOTICE DIMENSIONS ARE FOR REFERENCE ONLY

NOTES:

1. ALLEN KEY IS INCLUDED.

| Edmund | Optics® |
|--------|---------|
|        |         |

LIQUID LENS HOLDER FOR 50mm Cx LENS

DWG NO 33686

SHEET 5 OF 5