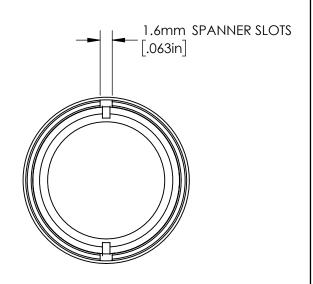

FOR INFORMATION ONLY:
DO NOT MANUFACTURE
PARTS TO THIS DRAWING

SPECIFICATIONS SUBJECT TO CHANGE WITHOUT NOTICE.
DIMENSIONS ARE FOR REFERENCE ONLY.

| 8      | E                              | dmund Optics® |                 |
|--------|--------------------------------|---------------|-----------------|
| TITLE  | FRONT ASSEMBLY OF 50mm Cx LENS |               |                 |
| DWG NO | 33566                          |               | SHEET<br>3 OF 5 |