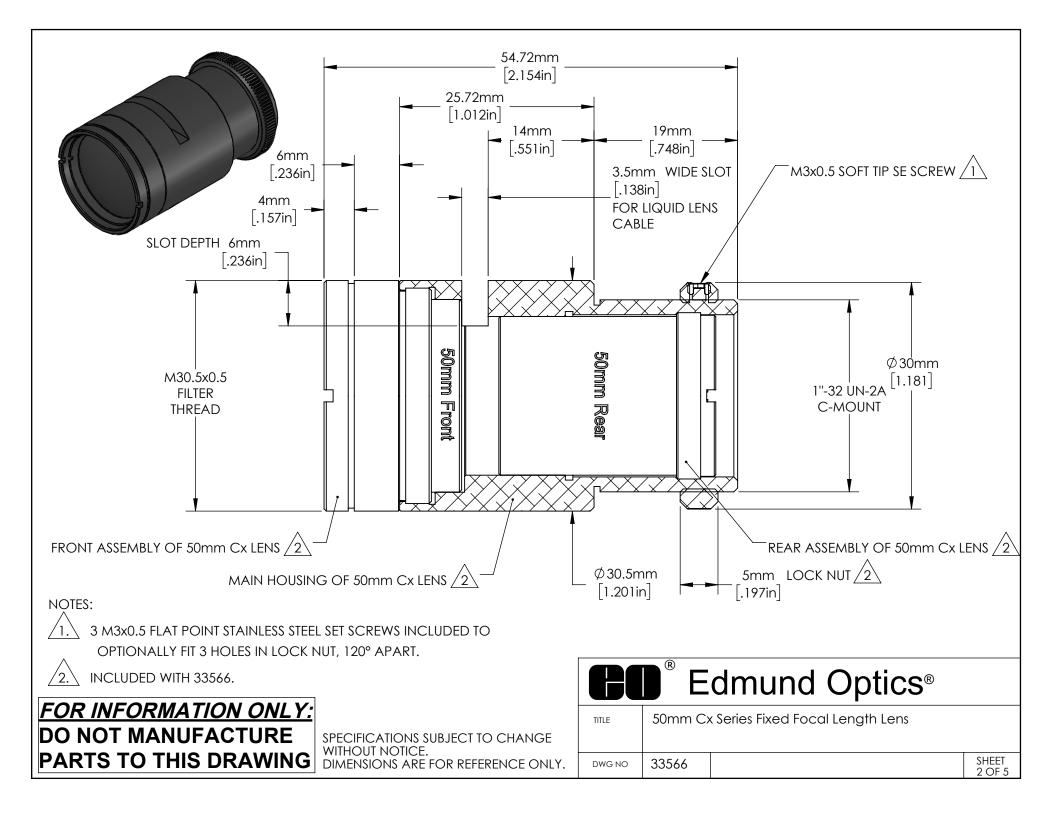

## NOTES:

1. EACH ITEM MAY BE PURCHASED SEPARATELY.

| 3    | 1   | 34283       | LIQUID LENS ARCTIC 39NO 3.9mm APERTURE |
|------|-----|-------------|----------------------------------------|
| 2    | 1   | 33686       | LIQUID LENS HOLDER FOR 50mm Cx LENS    |
| 1    | 1   | 33566       | 50mm Cx LENS                           |
| ITEM | QTY | PART NUMBER | DESCRIPTION                            |

| <b>FOR INFORMATION ONLY:</b> |
|------------------------------|
| DO NOT MANUFACTURE           |
| PARTS TO THIS DRAWING        |

SPECIFICATIONS SUBJECT TO CHANGE WITHOUT NOTICE.
DIMENSIONS ARE FOR REFERENCE ONLY.

| <b>E</b> Edmund Optics® |                                |  |                 |  |
|-------------------------|--------------------------------|--|-----------------|--|
| TITLE                   | 50mm Cx WITH A39N0 LIQUID LENS |  |                 |  |
| DWG NO                  | 33687                          |  | SHEET<br>1 OF 5 |  |