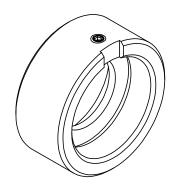

## FOR INFORMATION ONLY: DO NOT MANUFACTURE PARTS TO THIS DRAWING

SPECIFICATIONS SUBJECT TO CHANGE WITHOUT NOTICE.
DIMENSIONS ARE FOR REFERENCE ONLY.

|        | B E     | dmund Optics®                 |                 |  |
|--------|---------|-------------------------------|-----------------|--|
| TITLE  | REAR AS | REAR ASSEMBLY OF 50mm Cx LENS |                 |  |
| DWG NO | 33566   |                               | SHEET<br>4 OF 5 |  |