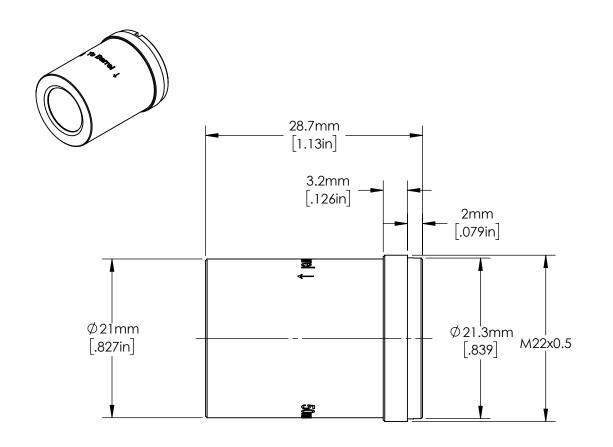

## FOR INFORMATION ONLY: DO NOT MANUFACTURE PARTS TO THIS DRAWING

SPECIFICATIONS SUBJECT TO CHANGE WITHOUT NOTICE.
DIMENSIONS ARE FOR REFERENCE ONLY.

|        | B E     | dmund Optics®                 |                 |  |
|--------|---------|-------------------------------|-----------------|--|
| TITLE  | REAR AS | REAR ASSEMBLY OF 50mm Cx LENS |                 |  |
| DWG NO | 33566   |                               | SHEET<br>4 OF 5 |  |