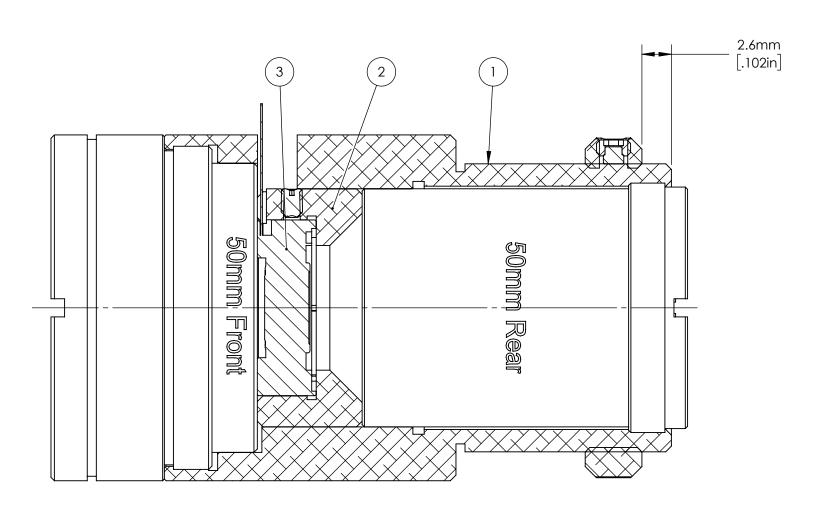

## FOR INFORMATION ONLY: DO NOT MANUFACTURE PARTS TO THIS DRAWING

SECTION A-A

SPECIFICATIONS SUBJECT TO CHANGE WITHOUT NOTICE DIMENSIONS ARE FOR REFERENCE ONLY

NOTES:

1. ALLEN KEY IS INCLUDED.

| Edmund | Optics® |
|--------|---------|
|        |         |

LIQUID LENS HOLDER FOR 50mm Cx LENS

DWG NO 33686

SHEET 5 OF 5