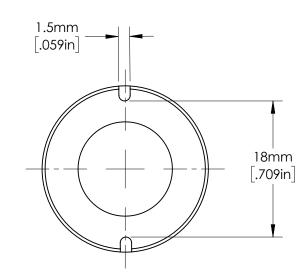

SPECIFICATIONS SUBJECT TO CHANGE WITHOUT NOTICE DIMENSIONS ARE FOR REFERENCE ONLY

| <b>Edmund Optics®</b> |       |         |                 |  |  |
|-----------------------|-------|---------|-----------------|--|--|
| TITLE                 | 25mm  | Cx LENS |                 |  |  |
| DWG NO                | 33564 |         | SHEET<br>2 OF 5 |  |  |

SPECIFICATIONS SUBJECT TO CHANGE WITHOUT NOTICE DIMENSIONS ARE FOR REFERENCE ONLY