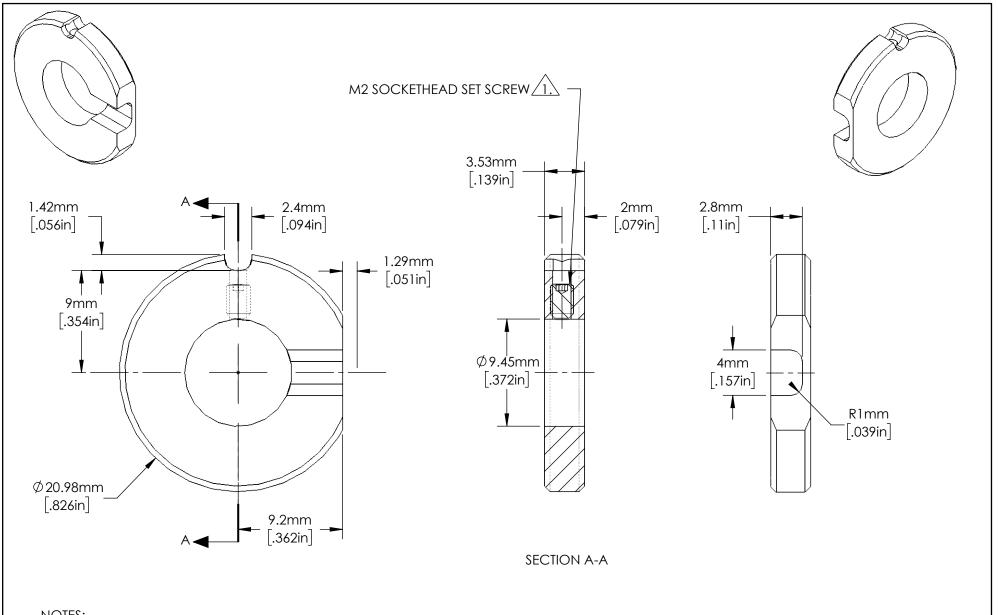

## NOTES:

1. 3 m3x0.5 flat point stainless steel set screws included to optionally FIT 3 HOLES IN LOCK NUT, 120° APART.

2. INCLUDED WITH 33564.

FOR INFORMATION ONLY: DO NOT MANUFACTURE PARTS TO THIS DRAWING

NOTES:

1. ALLEN KEY IS INCLUDED.

## **FOR INFORMATION ONLY:** DO NOT MANUFACTURE PARTS TO THIS DRAWING

SPECIFICATIONS SUBJECT TO CHANGE WITHOUT NOTICE.
DIMENSIONS ARE FOR REFERENCE ONLY.

|   | <b>E</b> Edmund Optics®             |       |  |                 |
|---|-------------------------------------|-------|--|-----------------|
|   | Liquid Lens Holder for 25mm Cx Lens |       |  | าร              |
| Ī | DWG NO                              | 33660 |  | SHEET<br>5 OF 5 |