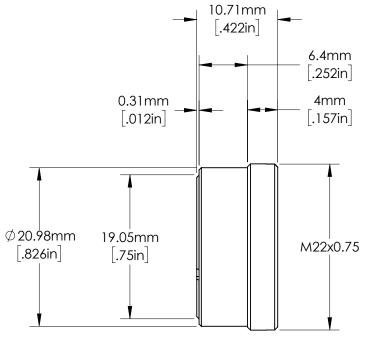

NOTES:

1. ALLEN KEY IS INCLUDED.

## **FOR INFORMATION ONLY:** DO NOT MANUFACTURE PARTS TO THIS DRAWING

SPECIFICATIONS SUBJECT TO CHANGE WITHOUT NOTICE.
DIMENSIONS ARE FOR REFERENCE ONLY.

|   | <b>E</b> Edmund Optics®             |       |  |                 |
|---|-------------------------------------|-------|--|-----------------|
|   | Liquid Lens Holder for 25mm Cx Lens |       |  | าร              |
| Ī | DWG NO                              | 33660 |  | SHEET<br>5 OF 5 |