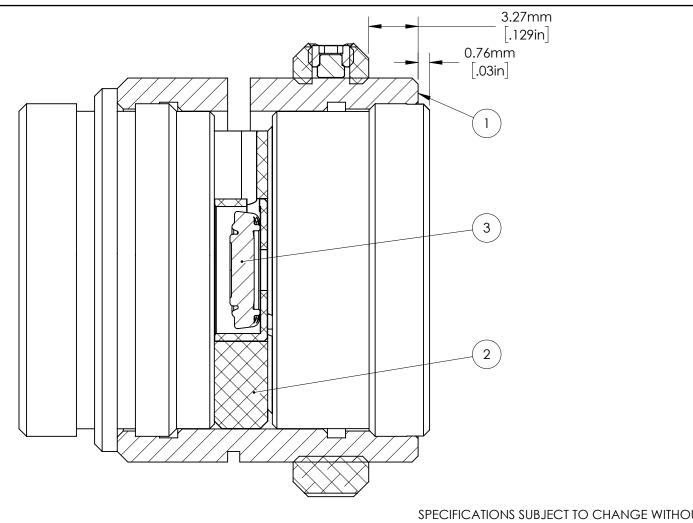

## NOTES:

1. 3 m3x0.5 flat point stainless steel set screws included to optionally FIT 3 HOLES IN LOCK NUT, 120° APART.

2. INCLUDED WITH 33564.

FOR INFORMATION ONLY: DO NOT MANUFACTURE PARTS TO THIS DRAWING

SPECIFICATIONS SUBJECT TO CHANGE WITHOUT NOTICE DIMENSIONS ARE FOR REFERENCE ONLY