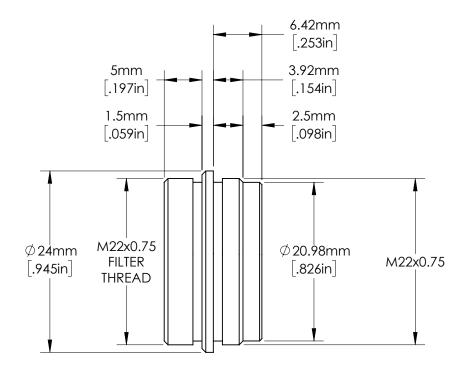

SPECIFICATIONS SUBJECT TO CHANGE WITHOUT NOTICE DIMENSIONS ARE FOR REFERENCE ONLY

| <b>Edmund Optics®</b> |       |         |                 |  |  |
|-----------------------|-------|---------|-----------------|--|--|
| TITLE                 | 25mm  | Cx LENS |                 |  |  |
| DWG NO                | 33564 |         | SHEET<br>2 OF 5 |  |  |

SPECIFICATIONS SUBJECT TO CHANGE WITHOUT NOTICE DIMENSIONS ARE FOR REFERENCE ONLY