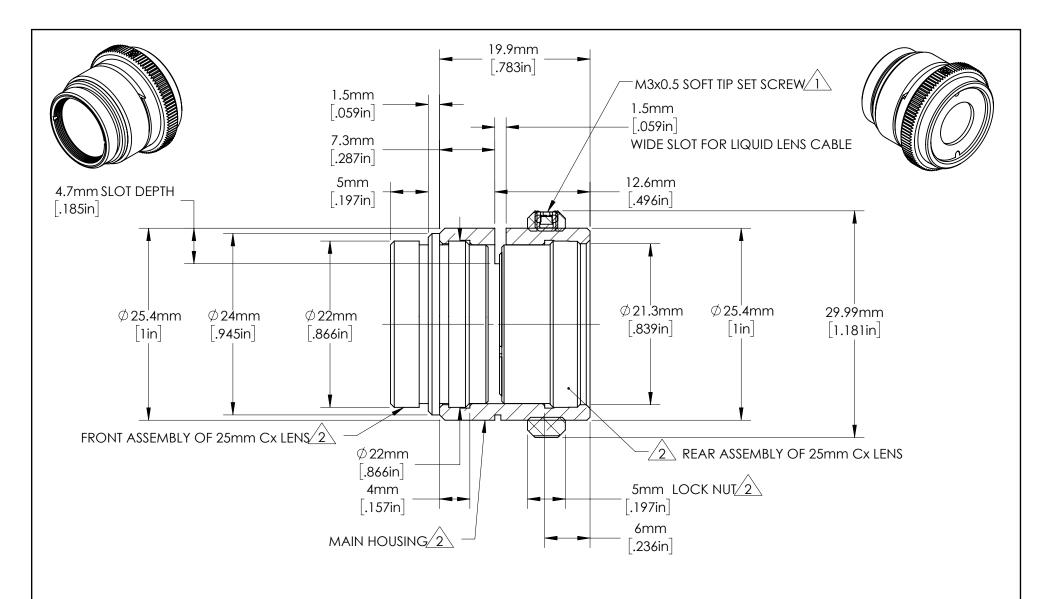

NOTES:

1. EACH ITEM MAY BE SEPARATELY PURCHASED.

SPECIFICATIONS SUBJECT TO CHANGE WITHOUT NOTICE DIMENSIONS ARE FOR REFERENCE ONLY

| 3    | 1    | 34282       | Liquid Lens Arctic A25H0            |  |  |
|------|------|-------------|-------------------------------------|--|--|
| 2    | 1    | 33660       | LIQUID LENS HOLDER FOR 25mm Cx LENS |  |  |
| 1    | 1    | 33564       | 25mm Cx LENS                        |  |  |
| ITEM | QTY. | PART NUMBER | Description                         |  |  |

## NOTES:

1. 3 m3x0.5 flat point stainless steel set screws included to optionally FIT 3 HOLES IN LOCK NUT, 120° APART.

2. INCLUDED WITH 33564.

FOR INFORMATION ONLY: DO NOT MANUFACTURE PARTS TO THIS DRAWING

SPECIFICATIONS SUBJECT TO CHANGE WITHOUT NOTICE DIMENSIONS ARE FOR REFERENCE ONLY

FOR INFORMATION ONLY:
DO NOT MANUFACTURE
PARTS TO THIS DRAWING

| <b>E</b> Edmund Optics®        |       |  |                 |  |
|--------------------------------|-------|--|-----------------|--|
| FRONT ASSEMBLY OF 25mm Cx LENS |       |  | S               |  |
| DWG NO                         | 33564 |  | SHEET<br>3 OF 5 |  |

## FOR INFORMATION ONLY: DO NOT MANUFACTURE PARTS TO THIS DRAWING

| <b>E</b> Edmund Optics® |        |                          |                 |  |  |
|-------------------------|--------|--------------------------|-----------------|--|--|
| TITLE                   | REAR A | ASSEMBLY OF 25mm Cx LENS |                 |  |  |
| DWG NO                  | 33564  |                          | SHEET<br>4 OF 5 |  |  |