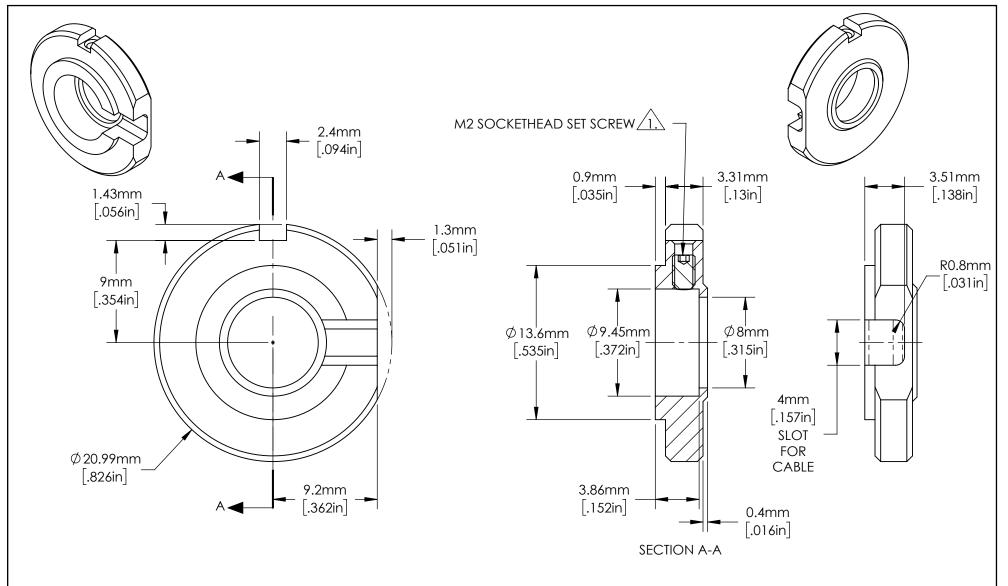

NOTES:

1. ALLEN KEY IS INCLUDED.

FOR INFORMATION ONLY:
DO NOT MANUFACTURE
PARTS TO THIS DRAWING

SPECIFICATIONS SUBJECT TO CHANGE WITHOUT NOTICE.
DIMENSIONS ARE FOR REFERENCE ONLY.

| 8      | E R                                 | <sup>®</sup> Edmund Optics <sup>®</sup> |                 |
|--------|-------------------------------------|-----------------------------------------|-----------------|
| TITLE  | Liquid Lens Holder for 16mm Cx Lens |                                         |                 |
| DWG NO | 33645                               |                                         | SHEET<br>5 OF 5 |

1. 3 m3x0.5 flat point stainless steel set screws included to optionally FIT 3 HOLES IN LOCK NUT, 120° APART.

 $\sqrt{2}$ . INCLUDED WITH 33563.

FOR INFORMATION ONLY: **DO NOT MANUFACTURE** PARTS TO THIS DRAWING