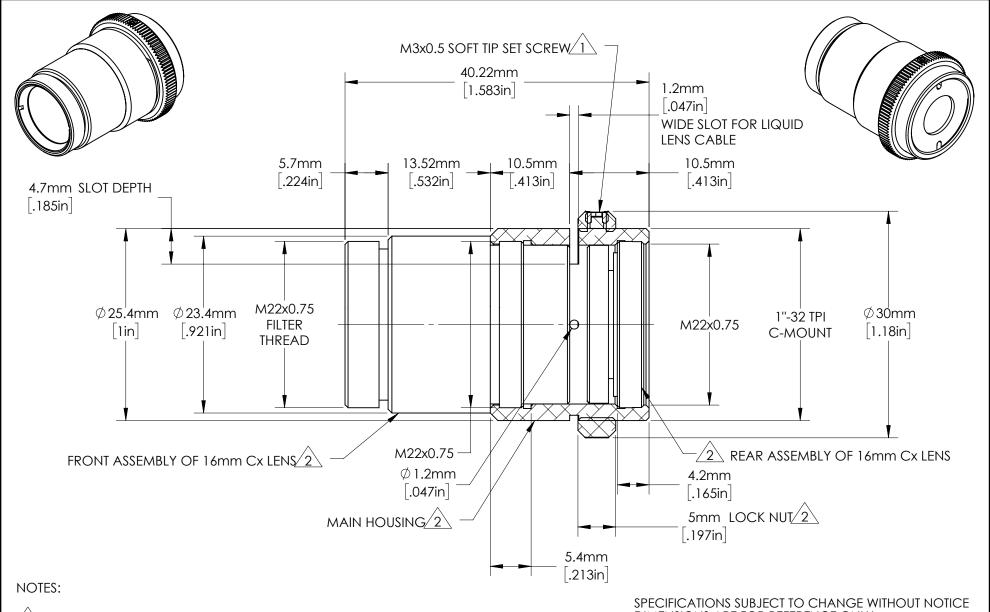

## Edmund Optics® 16mm Cx LENS TITLE SHEET DWG NO 33563 2 OF 5

SPECIFICATIONS SUBJECT TO CHANGE WITHOUT NOTICE DIMENSIONS ARE FOR REFERENCE ONLY

FOR INFORMATION ONLY:
DO NOT MANUFACTURE
PARTS TO THIS DRAWING