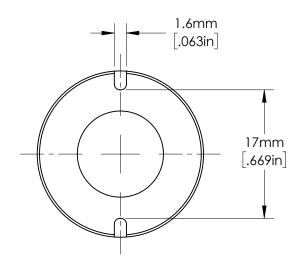

## Edmund Optics® 16mm Cx LENS TITLE SHEET DWG NO 33563 2 OF 5

SPECIFICATIONS SUBJECT TO CHANGE WITHOUT NOTICE DIMENSIONS ARE FOR REFERENCE ONLY

FOR INFORMATION ONLY:
DO NOT MANUFACTURE
PARTS TO THIS DRAWING

SPECIFICATIONS SUBJECT TO CHANGE WITHOUT NOTICE DIMENSIONS ARE FOR REFERENCE ONLY