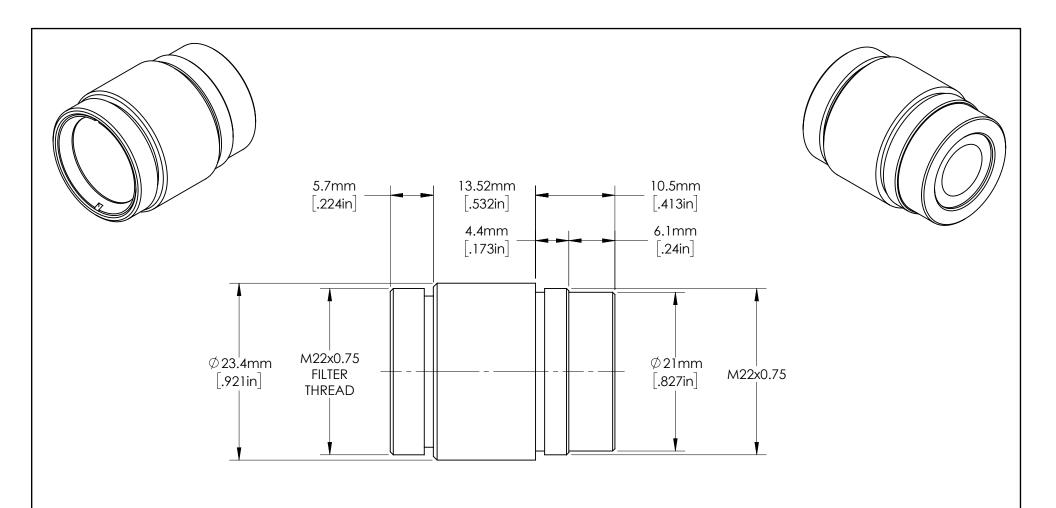

| <b>Edmund Optics®</b> |                           |  |                 |  |  |
|-----------------------|---------------------------|--|-----------------|--|--|
| TITLE                 | FRONT ASSEMBLY OF 16mm Cx |  | S               |  |  |
| DWG NO                | 33563                     |  | SHEET<br>3 OF 5 |  |  |