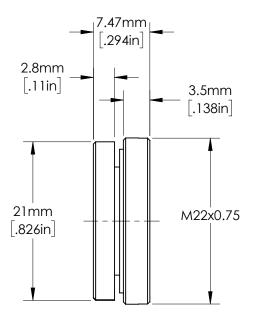

## Edmund Optics® 16mm Cx LENS TITLE SHEET DWG NO 33563 2 OF 5

SPECIFICATIONS SUBJECT TO CHANGE WITHOUT NOTICE DIMENSIONS ARE FOR REFERENCE ONLY

FOR INFORMATION ONLY:
DO NOT MANUFACTURE
PARTS TO THIS DRAWING

SPECIFICATIONS SUBJECT TO CHANGE WITHOUT NOTICE DIMENSIONS ARE FOR REFERENCE ONLY