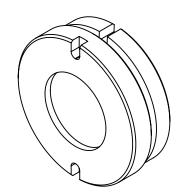

## Edmund Optics® 16mm Cx LENS TITLE SHEET DWG NO 33563 2 OF 5

SPECIFICATIONS SUBJECT TO CHANGE WITHOUT NOTICE DIMENSIONS ARE FOR REFERENCE ONLY

FOR INFORMATION ONLY:
DO NOT MANUFACTURE
PARTS TO THIS DRAWING

| <b>Edmund Optics®</b> |                           |  |                 |  |  |
|-----------------------|---------------------------|--|-----------------|--|--|
| TITLE                 | FRONT ASSEMBLY OF 16mm Cx |  | S               |  |  |
| DWG NO                | 33563                     |  | SHEET<br>3 OF 5 |  |  |