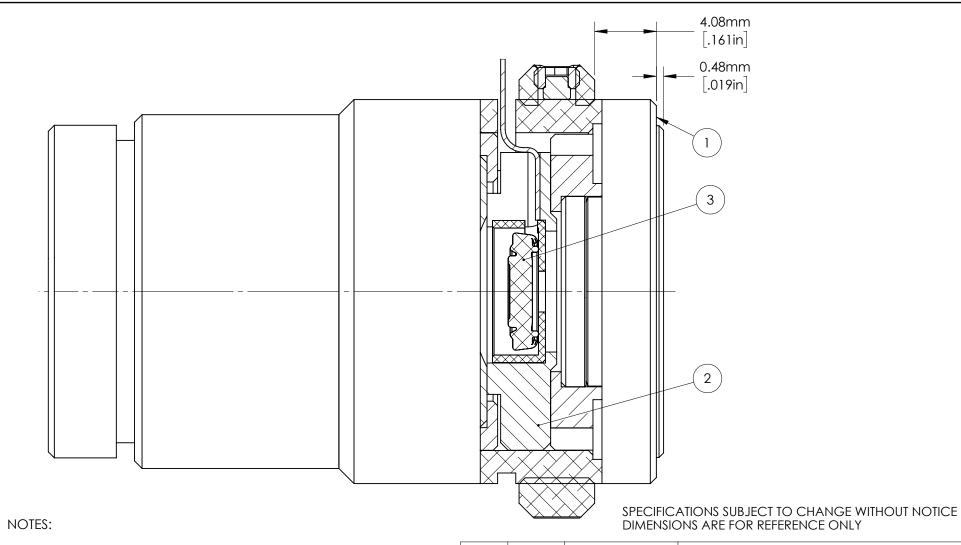

1. 3 m3x0.5 flat point stainless steel set screws included to optionally FIT 3 HOLES IN LOCK NUT, 120° APART.

 $\sqrt{2}$ . INCLUDED WITH 33563.

FOR INFORMATION ONLY: **DO NOT MANUFACTURE** PARTS TO THIS DRAWING

SPECIFICATIONS SUBJECT TO CHANGE WITHOUT NOTICE DIMENSIONS ARE FOR REFERENCE ONLY